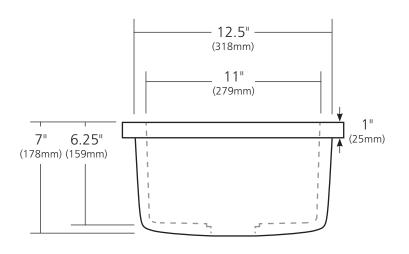

## **PRODUCT DETAILS**

- 14" x 7" OD (356mm x 178mm)
- 11" x 6.25" ID (279mm x 159mm)
- 2" (51mm) drain opening
- Handcrafted from sustainable NativeStone™
- Sealed with impermeable nano sealer