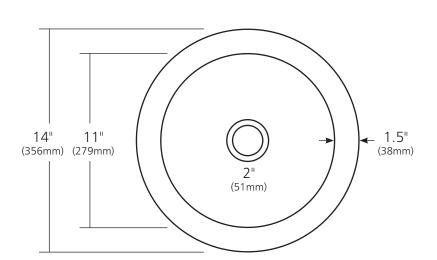

## **PRODUCT DETAILS**

- 14" x 7" OD (356mm x 178mm)
- 11" x 6.25" ID (279mm x 159mm)
- 2" (51mm) drain opening
- Handcrafted from sustainable NativeStone™
- Sealed with impermeable nano sealer