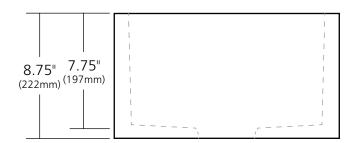

## **PRODUCT DETAILS**

- 15" x 15" x 8.75" OD (381mm x 381mm x 222mm)
- 13" x 13" x 7.75" ID (330mm x 330mm x 197mm)
- 3.5" (89mm) drain opening
- Handcrafted from sustainable NativeStone™
- Sealed with impermeable nano sealer