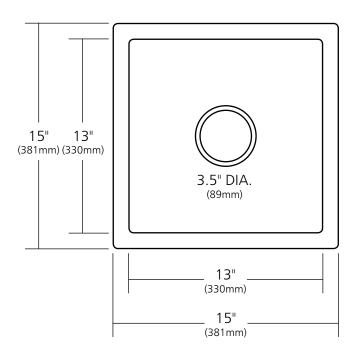

## **PRODUCT DETAILS**

- 15" x 15" x 8.75" OD (381mm x 381mm x 222mm)
- 13" x 13" x 7.75" ID (330mm x 330mm x 197mm)
- 3.5" (89mm) drain opening
- Handcrafted from sustainable NativeStone™
- Sealed with impermeable nano sealer