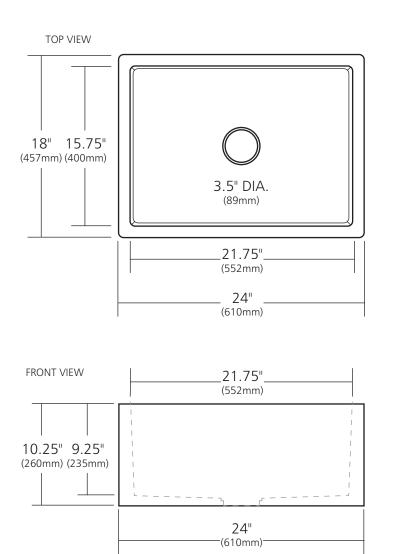

### **PRODUCT DETAILS**

- 24" x 18" x 10.25" OD (610mm x 457mm x 260mm)
- 21.75" x 15.75" x 9.25" ID (552mm x 400mm x 235mm)
- 3.5" (89mm) drain opening
- Handcrafted from sustainable NativeStone®
- Sealed with impermeable nano sealer