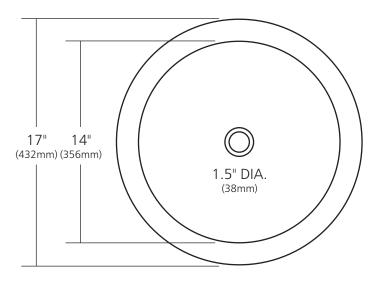

### **PRODUCT DETAILS**

- 17" x 5" OD (432mm x 127mm)
- 14" x 4.25" ID (356mm x 108mm)
- 1.5" (38mm) drain opening
- Handcrafted from sustainable NativeStone<sup>™</sup>
- Sealed with impermeable nano sealer