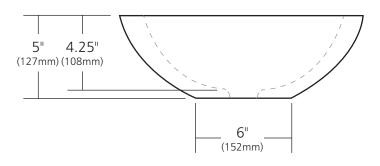

### **PRODUCT DETAILS**

- 17" x 5" OD (432mm x 127mm)
- 14" x 4.25" ID (356mm x 108mm)
- 1.5" (38mm) drain opening
- Handcrafted from sustainable NativeStone<sup>™</sup>
- Sealed with impermeable nano sealer