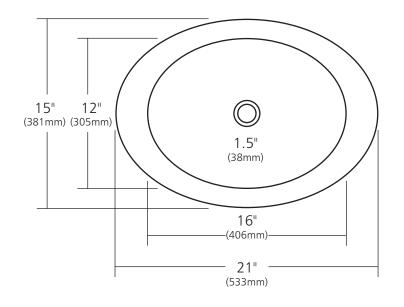

## **PRODUCT DETAILS**

- 21" x 15" x 5" OD (533mm x 381mm x 127mm)
- 16" x 12" x 4.5" ID (406mm x 305mm x 114mm)
- 1.5" (38mm) drain opening
- Handcrafted from sustainable NativeStone™
- Sealed with impermeable nano sealer