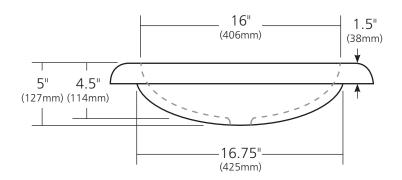

## **PRODUCT DETAILS**

- 21" x 15" x 5" OD (533mm x 381mm x 127mm)
- 16" x 12" x 4.5" ID (406mm x 305mm x 114mm)
- 1.5" (38mm) drain opening
- Handcrafted from sustainable NativeStone™
- Sealed with impermeable nano sealer