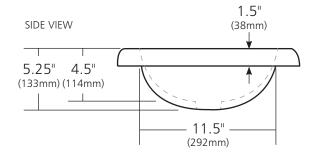

### **PRODUCT DETAILS**

- 21.5" x 15.5" x 5.25" OD (546mm x 394mm x 133mm)
- 18" x 12" x 4.5" ID (457mm x 305mm x 114mm)
- 1.5" (38mm) drain opening
- Handcrafted from sustainable NativeStone<sup>™</sup>
- Sealed with impermeable nano sealer