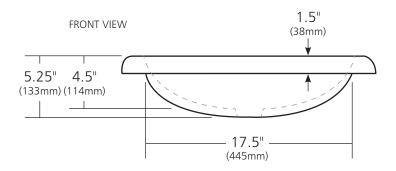

### **PRODUCT DETAILS**

- 21.5" x 15.5" x 5.25" OD (546mm x 394mm x 133mm)
- 18" x 12" x 4.5" ID (457mm x 305mm x 114mm)
- 1.5" (38mm) drain opening
- Handcrafted from sustainable NativeStone<sup>™</sup>
- Sealed with impermeable nano sealer