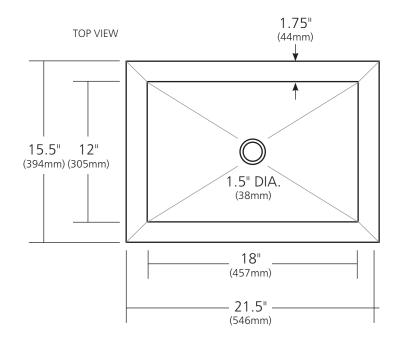

### **PRODUCT DETAILS**

- 21.5" x 15.5" x 5.25" OD (546mm x 394mm x 133mm)
- 18" x 12" x 4.5" ID (457mm x 305mm x 114mm)
- 1.5" (38mm) drain opening
- Handcrafted from sustainable NativeStone<sup>™</sup>
- Sealed with impermeable nano sealer