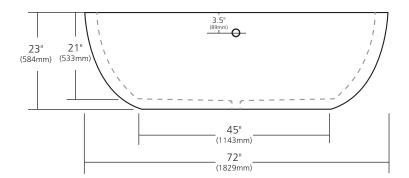

# **PRODUCT DETAILS**

- 72" x 36" x 23" OD (1829mm x 914mm x 584mm)
- 2" (51mm) drain opening
- Capacity: 105 gallons
- Weight: 900lbs
- Sealed with impermeable nano sealer
- Handcrafted from sustainable NativeStone®

### REAR VIEW