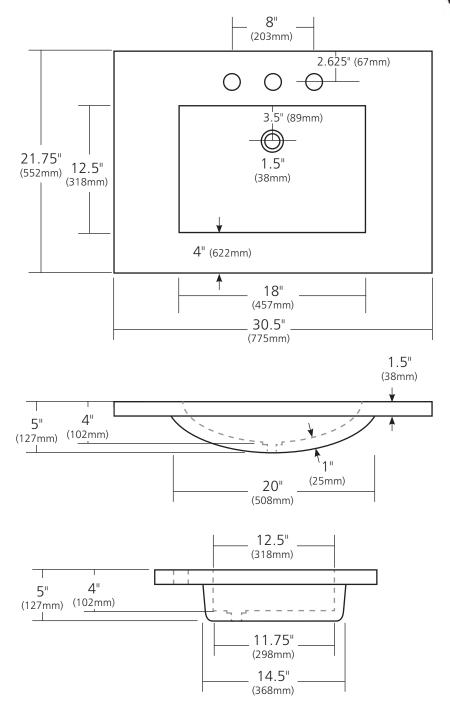

### **PRODUCT DETAILS**

- 30.5" x 21.75" x 5" OD (775mm x 552mm x 127mm)
- Basin 18" x 12.5" x 4" (57mm x 318mm x 102mm)
- 1.5" (38mm) drain opening
- Pre-drilled for 8" (203mm) faucet spread
- Handcrafted from sustainable NativeStone®
- Sealed with impermeable nano sealer