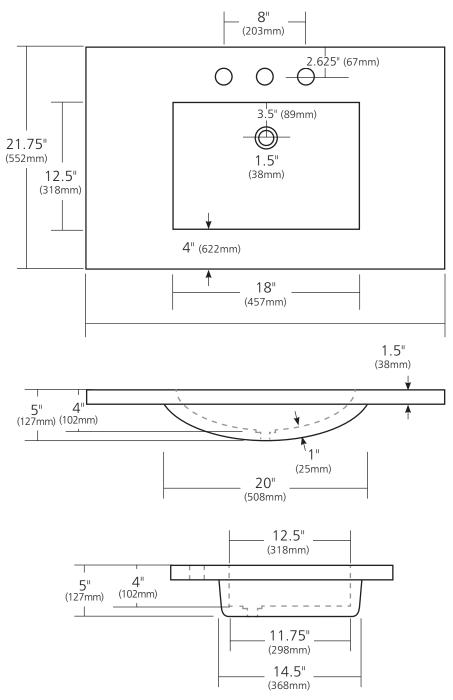

### **PRODUCT DETAILS**

- 36.5" x 21.75" x 5" OD (927mm x 552mm x 127mm)
- Basin 18" x 12" x 4" (406mm x 318mm x 102mm)
- 1.5" (38mm) drain opening
- Pre-drilled for 8" (203mm) faucet spread
- Handcrafted from sustainable NativeStone®
- Sealed with impermeable nano sealer