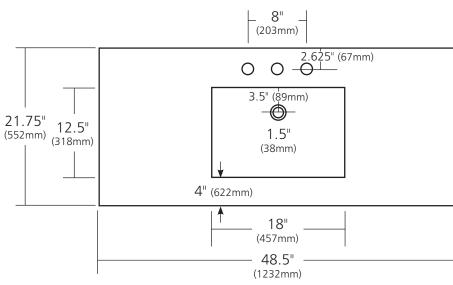

### **PRODUCT DETAILS**

- 48.5" x 21.75" x 5" OD (1232mm x 552mm x 127mm)
- Basin 18" x 12" x 4" (406mm x 318mm x 102mm)
- 1.5" (38mm) drain opening
- Pre-drilled for 8" (203mm) faucet spread
- Handcrafted from sustainable NativeStone™
- Sealed with impermeable nano sealer