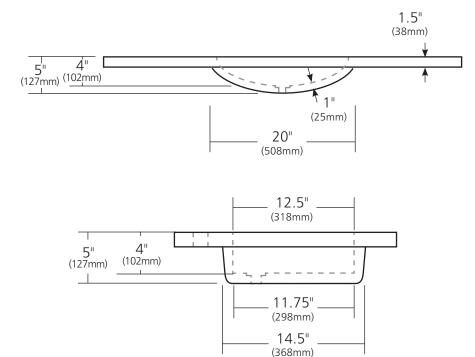

### **PRODUCT DETAILS**

- 48.5" x 21.75" x 5" OD (1232mm x 552mm x 127mm)
- Basin 18" x 12" x 4" (406mm x 318mm x 102mm)
- 1.5" (38mm) drain opening
- Pre-drilled for 8" (203mm) faucet spread
- Handcrafted from sustainable NativeStone™
- Sealed with impermeable nano sealer