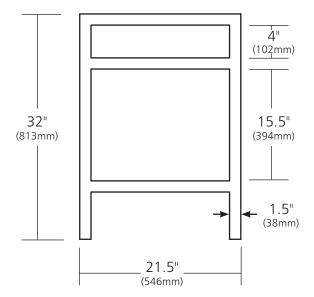

### **PRODUCT DETAILS**

- 30"w x 21.5"d x 32"h (762mm x 546mm x 813mm)
- Handcrafted, powder-coated steel frame with hand-hammered recycled copper or Carrara marble panels