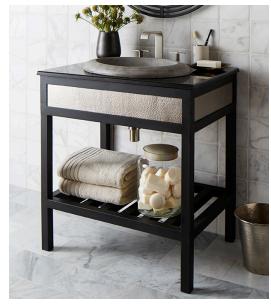

# **30" CUZCO VANITY**

Cuzco Collection

VNR302 Antique VNR305 Brushed Nickel VNR306 Carrara

### **PRODUCT DETAILS**

- 30"w x 21.5"d x 32"h (762mm x 546mm x 813mm)
- Handcrafted, powder-coated steel frame with hand-hammered recycled copper or Carrara marble panels