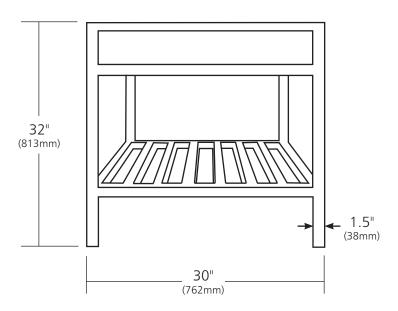

### **PRODUCT DETAILS**

- 30"w x 21.5"d x 32"h (762mm x 546mm x 813mm)
- Handcrafted, powder-coated steel frame with hand-hammered recycled copper or Carrara marble panels