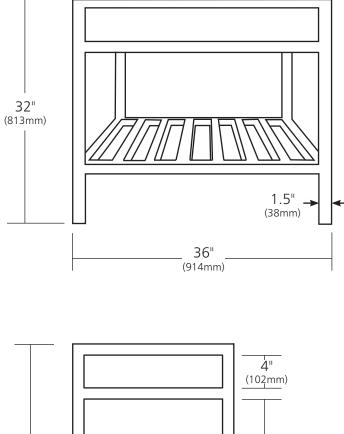

#### **PRODUCT DETAILS**

- 36"w x 21.5"d x 32"h (913mm x 546mm x 813mm)
- Handcrafted, powder-coated steel frame with hand-hammered recycled copper or Carrara marble panels