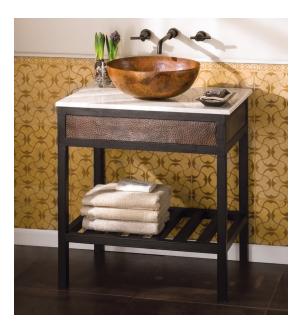

# **36" CUZCO VANITY**

Cuzco Collection

VNR362 Antique VNR365 Brushed Nickel VNR366 Carrara

#### **PRODUCT DETAILS**

- 36"w x 21.5"d x 32"h (913mm x 546mm x 813mm)
- Handcrafted, powder-coated steel frame with hand-hammered recycled copper or Carrara marble panels