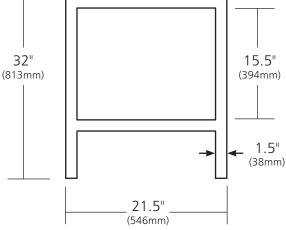

#### **PRODUCT DETAILS**

- 36"w x 21.5"d x 32"h (913mm x 546mm x 813mm)
- Handcrafted, powder-coated steel frame with hand-hammered recycled copper or Carrara marble panels