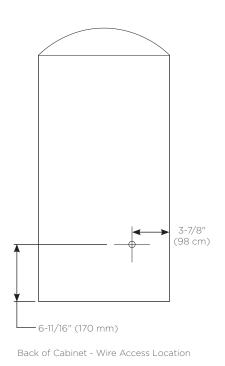

## **Electrical System**

- 120 VAC 60HZ 20A
- Field wire location as shown in drawing
- 1/2" conduit ( $\oslash$  7/8" actual) electrical knockout location shown below