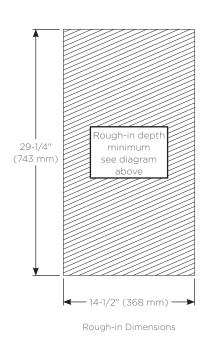

## **Installation Options**

**Recessed Mount** - Rough Opening - 29-1/4" H x 14-1/2" W x 4" D (743 mm H x 358 mm W x 102 mm D)

**Surface Mount** - Reference Surface Mount Kit when ordering PLSMK30D4P - Mirror Kit