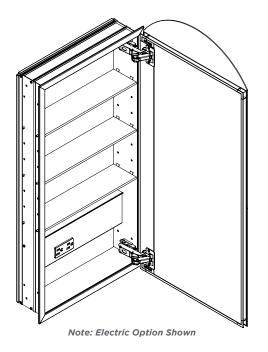

#### **Features**

- Modular Cabinet build arrays with lighting and cabinets to suit
- Quiet close Safeseal $_{ ext{(R)}}$  Gasket
- Mirrored interior with 3 adjustable glass shelves
- Includes installation hardware for recess mounting
- Can be recessed or surface mounted (surface mounting kit required)
- Electric Option Cabinet:
  - Standard knock out for 1/2" (13 mm) cable connector
  - Wired internally Front access serviceability

#### Construction

- Rust free aluminum construction
- Finished in Satin anodized aluminum, or White or Black finish
- 3 mirror design rear of cabinet and both sides of door
- Blum 170° self-closing hinges
- Safeseal® Gasket with sealed corners on cabinet body
- Adjustable shelving at 2" (51 mm) increments