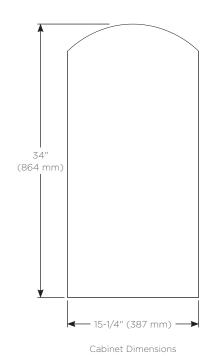

#### **Dimensions**

Height: 34" (864 mm) Width: 15-1/4" (387 mm)

Depth: 4-5/8" (117 mm) When surface mounted

7/8" (22 mm) When recessed