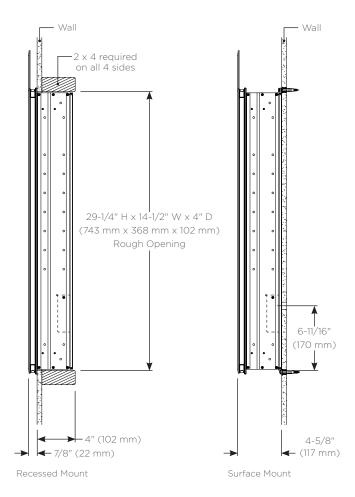

#### **Dimensions**

Height: 34" (864 mm) Width: 15-1/4" (387 mm)

Depth: 4-5/8" (117 mm) When surface mounted

7/8" (22 mm) When recessed

## **Installation Options**

**Recessed Mount** - Rough Opening - 29-1/4" H x 14-1/2" W x 4" D (743 mm H x 358 mm W x 102 mm D)

**Surface Mount** - Reference Surface Mount Kit when ordering PLSMK30D4P - Mirror Kit