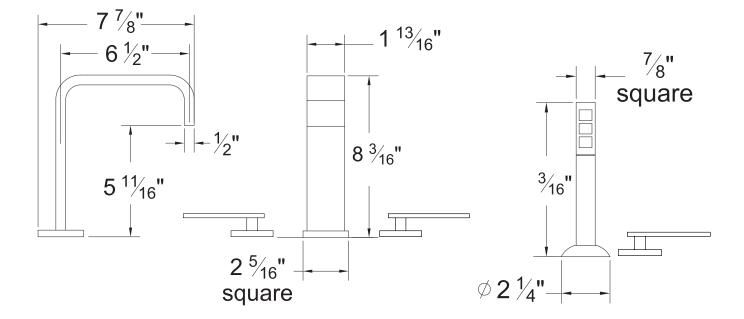

## ITEM # 5655TF TRIM Roman tub filler with hand shower

- Includes mounting hardware, 3/4" valves, and a flow diverter valve
- Includes back flow preventor/flow restrictor on hand held shower
- · Includes back flow preventor on diverter valve
- · Single function sprayer
- 8GPM
- 1/4 turn ceramic disk cartridge
- ROUGH INCLUDED
- ROUGH CANNOT BE SHIPPED SEPARATELY

The measurements shown are for reference only. Products and specifications shown are subject to change without notice. www.santecfaucet.com | P: 310.542.0063 F: 310.542.5681